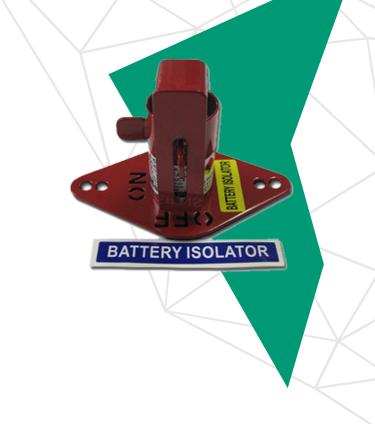

# Battery Isolator Locking Bracket – Hella / Bosch

Create a safer working environment for maintenance staff and increase security for mobile equipment with RCT's Battery Isolator Locking Bracket. This bracket is designed to suit Hella / Bosch style battery isolators.

### **Features**

- Designed to suit Bosch and Hella Isolator Switches
- Designed to fit switches without the removal of the switch or wiring
- Compact in design 140mm x 80mm x 90mm (5.5" x 3.15" x 3.54")
- Powder-coated stainless steel construction

### Parts

♣ APN: 5179 LOCKOUT BRACKET RED TO SUIT 9922 BOSCH ISOLATOR

Reference: SBAP0820007

RCT Head Office

Unit 1-5/511 Abernethy Rd Kewdale WA 6105, Australia

sales@rct-global.com

Australia +61 8 9353 6577 Africa +27 83 292 4246 Canada +1 705 590 4001 Central Asia +7 910 411 1174 USA +1 801 938 9214 South America +56 3 5229 9409