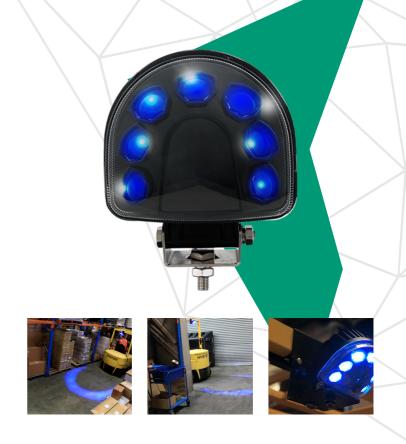

## Forklift LED Arc Light

Forklifts often operate in high-traffic areas where audible warning sirens and alarms provide little to no impact in busy surrounds.

To combat this problem, RCT has designed the AusProTec LED Arc Lights to make a visual impact. These state-of-the art lights, project an exclusion arc onto warehouse floors to visually alert personnel that a forklift is in the vicinity.

The AusProTec LED Arc Lights deliver high intensity indicators for long-range visibility; creating maximum impact in any indoor application.

## Parts

APN: 14990 LED ARC LIGHT 9 - 60VDC BLUE
APN: 14991 LED ARC LIGHT 9 - 60VDC RED

Reference: SBAP131118

RCT Head Office

Unit 1-5/511 Abernethy Rd Kewdale WA 6105, Australia

sales@rct-global.com

Australia +61 8 9353 6577 Africa +27 83 292 4246 Canada +1 705 590 4001 Central Asia +7 910 411 1174 USA +1 801 938 9214 South America +56 3 5229 9409