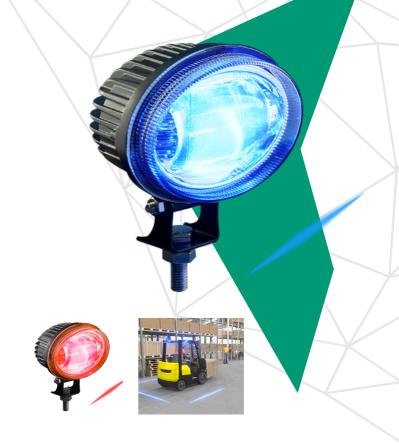

## Forklift LED Line Light

Forklifts often operate in high-traffic areas where audible warning sirens and alarms provide little to no impact in busy surroundings.

To combat this problem, RCT has designed the AusProTec™ LED Line Lights to make a visual impact. These state-of-the-art lights, project an exclusion line onto warehouse floors to visually alert personnel that a forklift is in the vicinity.

The AusProTec LED Line Lights deliver high-intensity indicators for long-range visibility; creating maximum impact in any indoor applications.

## Parts

APN: 13442 LED LINE LIGHT 9 - 60VDC BLUE
APN: 13444 LED LINE LIGHT 9 - 60VDC RED

Reference: SBAP0906201

RCT Head Office

Unit 1-5/511 Abernethy Rd Kewdale WA 6105, Australia

sales@rct-global.com

Australia +61 8 9353 6577 Africa +27 83 292 4246 Canada +1 705 590 4001 Central Asia +7 910 411 1174 USA +1 801 938 9214 South America +56 3 5229 9409