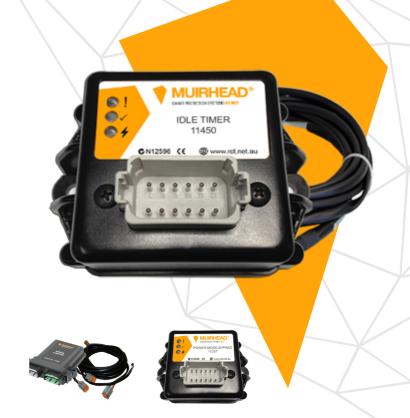

Excess idle timers - prevent excessive unnecessary idling.

Power Economy Bypass - For Komatsu 787 and 785 haul trucks ensures correct use of the power economy modes.

Speed Limiters - Ensure constant speed when hauling and removes over acceleration.

RPM Limiting - Ensures the correct power is supplied to perform hoist control.

Idle Timers - prevent engine and turbo damage but also can be programmed so idle for the correct machine type.

The simple solution to achieve up to 10% savings on fuel is the Muirhead Fuel saving product range.

## Parts

♣ APN: 7290 KIT SPEED LIMITER GENERIC FBW DUAL TPS
♣ APN: 11322 ELECTRONIC BRAKE APPLICATION KIT

APN: 11337 POWER MODE BYPASS

APN: 11452 KIT IDLE TIMER MULTI VOLTAGE

• APN: 12362 CONTROLLER EXCESS IDLE SHUTDOWN