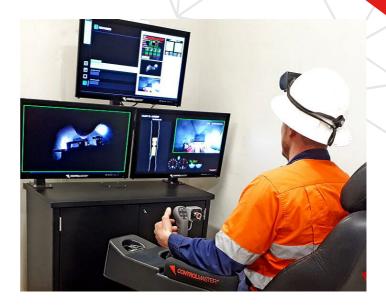

## G-Dash

The ControlMaster Guidance system was designed to significantly reduce machine damage and increase general tramming speed to improve operational efficiency and productivity on site.

An operator uses Guidance via an operator station, complete with operator chair, joystick and two heavy duty 27-inch LCD displays that give a clear view of the working area.

G-Dash was developed to further empower Guidance operators with information to make smarter decisions. This feature offers operators a real-time graphical representation, conveniently and clearly displayed on a separate screen.