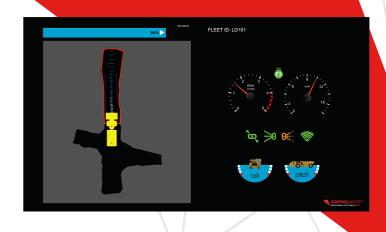

G-Dash was developed to further empower Guidance operators with information to make smarter decisions. This feature offers operators a real-time graphical representation, conveniently and clearly displayed on a separate screen.

The G-Dash will display:

- Machine articulation angle
- Distance to walls
- Object detection at scanner height
- Waypoint location
- · Preprogrammed path and distance to target
- Machine Speed
- Machine RPM
- Machine gear and direction
- Scanner degradation
- Communications signal strength
- Guidance enabled
- Pitch and Roll
- Full bucket feedback (interface into OEM or third party machine system)

This information helps the operator to:

- Position the machine accurately for a good dig at the draw point.
- Know when the scanner requires cleaning (which increases Guidance performance).
- See road conditions allowing them to travel at faster speeds in some sections of the drive.
- Establish an estimated time to arrival at their destination, ensuring alternate tasks can be completed in a timely fashion.
- View signal strength to assist in easily identifying any communication problems.