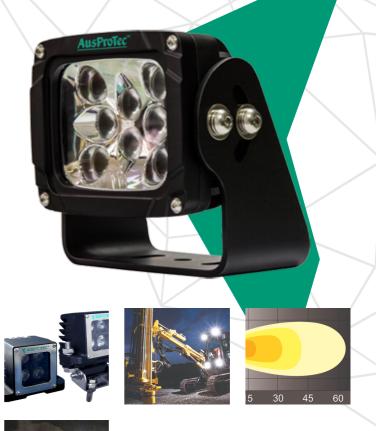

## Heavy Duty Machine LED Lighting

The AusProTec<sup>™</sup> Heavy Duty LED machine light is built to exacting standards, with a tough aluminium housing, rated to IP69 and 10G vibration testing this work light is suited to the harshest of operating conditions.

Specifically designed for all applications this multi voltage (9 ~ 48VDC) high quality LED work lamp will offer years of trouble free service. Utilizing state of the art LED design and technology this lighting solution is second to none.

## Specifications

| Power Output: | 24 watt (8 x 3 watt LEDs)                              | 20 watt (4 x 5 watt LEDs)            |  |
|---------------|--------------------------------------------------------|--------------------------------------|--|
| Lumen Output: | 2250 (Theoretical), 1575 (Operating)                   | 1725 (Theoretical), 1200 (Operating) |  |
| Voltage:      | 9 – 48VDC (3.5A to 650mA)                              | 9 - 48VDC (1.2A to 250mA)            |  |
| Dimensions:   | W120mm x H100mm x D80mm                                | W105mm x H121mm x D85mm              |  |
| Weight:       | 1.74kg                                                 | 1.20kg                               |  |
| Beam:         | Wide Flood (60°)                                       | Wide Flood (40°)                     |  |
| Durability:   | 10G vibration rating                                   | 10G vibration rating                 |  |
| IP Rating:    | IP69                                                   | IP69                                 |  |
| Connector:    | 2 pin Deutsch DT series                                | 2 pin Deutsch DT series              |  |
| Mounting:     | Heavy Duty "U" Bracket (single or dual bolt mountable) | Dual hole or single post             |  |
| Colour:       | Black                                                  |                                      |  |