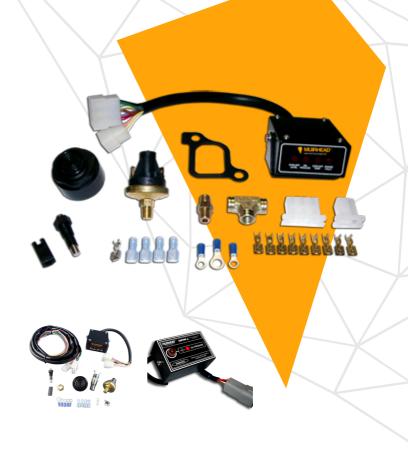

The systems provide audible and visual warnings and incorporates additional outputs for return to idle or shutdown modes. Compact in design and easy to install.

The Muirhead® Light Vehicle protection kits comes complete with sensors, harness and fittings.

## Parts

APN: 1245 ENGINE PROTECTION SYSTEM 12/24V ENERGISED TO RUN TO SUIT TOYOTA HZJ SERIES
APN: 3206 ENGINE PROTECTION SYSTEM 12/24V ENERGISED TO RUN TO SUIT LIGHT VEHICLES

APN: 3369 REPLACEMENT CONTROL PANEL TO SUIT 3206 AND 1245 (PANEL ONLY)