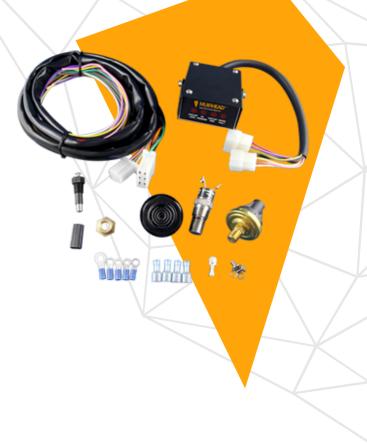

## LIGHT VEHICLE ENGINE WARNING SYSTEMS

The Muirhead® Light Vehicle Engine Warning systems offer engine protection for your light commercial, off road mobile equipment by monitoring engine oil pressure, coolant temperature and coolant levels.

The systems, by alerting the operator, reduces premature engine failure, damage and costly repairs.

The systems provide audible and visual warnings and incorporates additional outputs for return to idle or shutdown modes. Compact in design and easy to install.

## Features

- Audible and visual warning
- Solid state technology
- Tamper proof
- Guards against engine failure
- Optional idle or shutdown function in the

## Parts

| 😭 APN: | 3206 | ENGINE PROTECTION SYSTEM 12/24V ENERGISED TO RUN TO SUIT LIGHT VEHICLES |
|--------|------|-------------------------------------------------------------------------|
| 🖘 APN: | 3369 | REPLACEMENT CONTROL PANEL TO SUIT 3206 AND 1245 (PANEL ONLY)            |