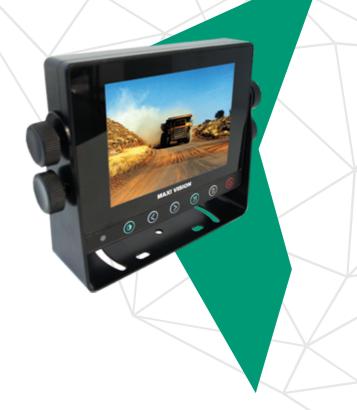

## Maxi Vision 5" Waterproof Heavy Duty Monitor

The AusProTec<sup>™</sup> Maxi Vision waterproof 5" monitor is robust in design and is ideally suited to heavy duty applications. Housed in an aluminium casing and rated to IP67 this monitor is designed to stand up to the harshest of environments.

This multi voltage unit comes complete with heavy duty mounting, manual dim function and up to three camera inputs, so no additional hardware is required.

Widen your view towards machine productivity and safety!

#### Features

- 3 camera input (NTSC/PAL)
- Full screen picture display
- Complete with heavy duty mounting, sun visor and all cabling
- 3 standby wire function
- 2.5m sealed connection lead
- Manual dimmer function inbuilt (day/night function)
- Internal mirror image settings
- Easy to navigate menus via on screen display (OSD)

### Specifications

| Display screen:        | 5" TFT LCD panel with high resolution               |
|------------------------|-----------------------------------------------------|
| Resistance:            | Waterproof / dustproof to IP67<br>aluminium housing |
| Operating temperature: | -10C – 60C                                          |
| Voltage:               | 12 – 24V (free operating)                           |
| Current draw:          | 450mA                                               |
| Dimensions:            | 152(W) x 119(H) x 27(D) mm                          |
| Weight:                | 620g (monitor only)                                 |

#### Parts

🖉 APN: 9299

5" WATERPROOF MONITOR COLOUR TFT IP67 HEAVY DUTY