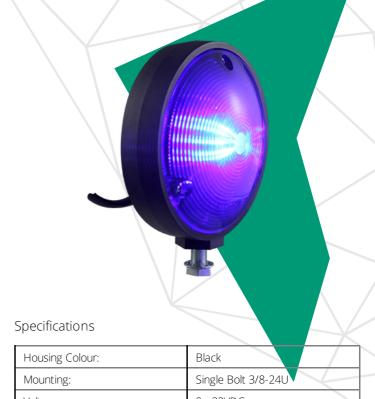

## Multi-Functional LED Tail Lights

These lights were specially designed to withstand the harshest of environments, making them ideal for all mining applications. Built to last, these multi-functional LED Tail Lights are resilient to corrosion, water, vibration and weather damage, which are the common causes of lamp failure. These high-intensity LED's provide a constant stream of light over an extended service life that exceeds conventional original equipment lamps.

## Features

- 9 32V multi-voltage unit
- Flashing / constant functionality in one unit
- Resistant to vibration and contamination
- Long life and maintenance free
- Easy-to-fit

| Housing Colour:                                        | Black                                                               |  |
|--------------------------------------------------------|---------------------------------------------------------------------|--|
| Mounting:                                              | Single Bolt 3/8-24U                                                 |  |
| Voltage:                                               | 9 - 32VDC                                                           |  |
| Weight: 0.55 kg (Single Sided), 0.65 kg (Double Sided) |                                                                     |  |
| Durability:                                            | 10G vibration rating                                                |  |
| IP Rating:                                             | IP68                                                                |  |
| Operating Temperature:                                 | -40°C to 85°C                                                       |  |
| Maximum Current Draw:                                  | 100 mA at 12VDC (Single<br>Sided), 200mA at 12VDC<br>(Double Sided) |  |