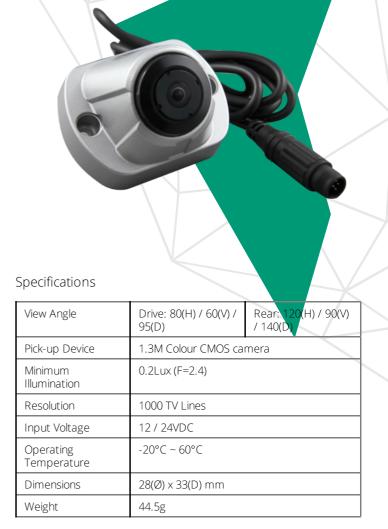

## Multi-View 1.3M Camera

The AusProTec<sup>™</sup> Maxi Vision® Dual View Camera is a parking and driving camera rolled into one. The 1.3M IP68 camera is compact in design and easily adapted into the current Maxi Vision® camera range. The existing monitor trigger wire is used to switch between modes; eliminating the need for the operator to manually change channels on the monitor itself.

Housed in a metal casing, this robust camera delivers a highquality image in all conditions.

## Features

- Compact and robust in design
- High definition CMOS camera
- One lens two views
- Easily wired to switch between modes

## Parts

🖎 APN: 14348

DUAL VIEW CAMERA A TYPE