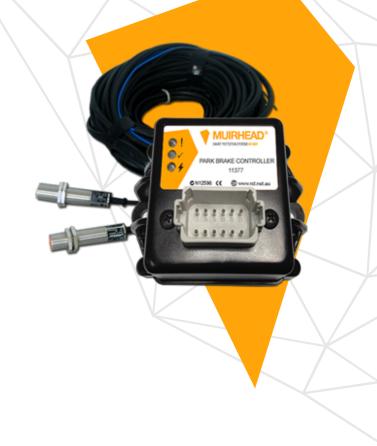

## PARK BRAKE WARNING SYSTEM

Ensuring a machine's park brake is engaged before an operator exits the machine, eliminates down time associated with unplanned incidents.

The Muirhead® Park Brake Warning system is a preventative action kit; designed to stop machines from being left unmanned, in an unsafe condition.

The kit includes a solid state controller with a built-in self-test upon powering up, a generic wiring harness and one or two proximity switches, depending on what is required. It is simple in design, easy-to-install and suitable for all makes and models of surface and underground machines. An override switch is available to isolate the system during maintenance.

#### Parts

APN: 11377 Panel Door Open Park Brake

SAPN: 11386 PARK BRAKE WARNING KIT - PROXIMITY SWITCH ACTIVATED

S APN: 11387 PARK BRAKE WARNING KIT MULTI VOLTAGE 1 DOOR ACCESS

### Specifications

| -                      |                                           |
|------------------------|-------------------------------------------|
| System Voltage         | 12 to 24 VDC (reverse polarity protected) |
| Maximum Current Output | 10Amp Continuous                          |
| Environmental Rating   | IP 65                                     |
| Inputs                 | Digital / Analouge                        |
| Outputs                | Digital                                   |
| Operating Temperature  | -10 to +65 °C                             |
| Dimensions             | L- 199mm, W- 80mm, H-<br>65mm             |