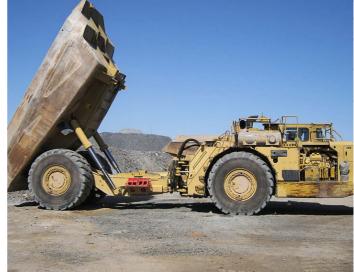

## Prevent truck bed damage in height restricted areas

## Truck Bed Warning System

Truck bed damage on underground haul trucks can be prevented with the Muirhead™ Truck Bed Collision Warning system.

The system has been designed to provide operator alerts of impending tray collision when operating in a height restricted working area.