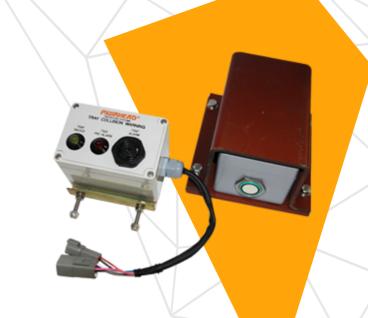

## Truck Bed Warning System

Truck bed damage on underground haul trucks can be prevented with the Muirhead™ Truck Bed Collision Warning system.

The system has been designed to provide operator alerts of impending tray collision when operating in a height restricted working area.

The Muirhead™ Truck Bed Warning system utilizes a programmable ultra sonic sensor with two interval switching outputs that provides the operator with a two-stage visual and audio alarm alert.

## Parts

■ APN: 10323 TRAY COLLISION ULTRA SONIC SENSOR

Reference: SBMH0611080US

RCT Head Office

Unit 1-5/511 Abernethy Rd Kewdale WA 6105, Australia

sales@rct-global.com

Australia +61 8 9353 6577 Africa +27 83 292 4246 Canada +1 705 590 4001 Central Asia +7 910 411 1174 USA +1 801 938 9214 South America +56 3 5229 9409