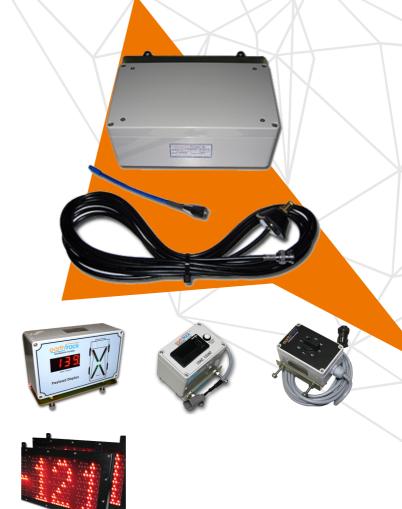

The Remote Payload system works by transmitting payload data between the truck and loader, allowing the loader operator to see the trucks weight to enable them to fill the optimal load. Strut pressures from the truck send both weight and weight distribution to the loader, this ensures an even and accurate Payload is achieved.

## Características

- Strut indicators display weight distribution
- Simple integration to OEM truck payload system
- Minimal ongoing maintenance
- suitable to all major makes and models of off road haul trucks
- external payload display available

### Piezas

APN: 10139

KIT DUAL 6573 PANTALLA