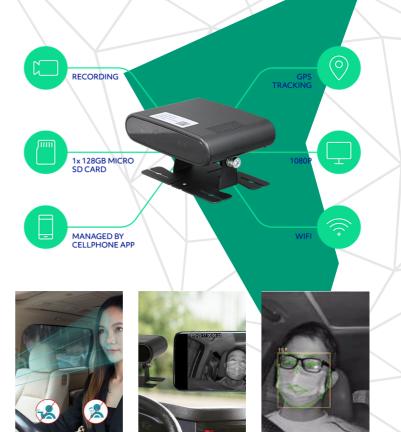

## DRIVER MONITOR SYSTEM

Many incidents involving mobile equipment are primarily caused by driver fatigue, distractions, and drowsy driving.

The AusProTec<sup>™</sup> Driver Monitoring System has been specifically designed to alert operators on three levels – Fatigue, Distraction and Abnormal driving behaviour.

This small, dash-mounted camera, which is available in WiFi and 4G models, is simple to set up, capable of recording incidents internally 20 seconds before and after the event, and viewable through our user-friendly application.

## Características:

- Detect and alarm drivers for unsafe behaviours including fatigue, distraction, mobile phone usage, smoking and absent driving.
- Driver Identification up to 400 drivers
- Built-in WI-Fi and GPS
- Audible and visual alarm
- Supports up to 128G Micro SD card recording up to 120 hours in total

Especificaciones:

| 10 – 36VDC                                                                       |
|----------------------------------------------------------------------------------|
| Max 4W                                                                           |
| 1CH, AHD,1920x1080/25f or<br>1920x1080/30f                                       |
| AVI, H.264                                                                       |
| HD1920x1080/25f or<br>1920x1080/30f                                              |
| MP4                                                                              |
| 802.11b/g/n 150Mbps                                                              |
| -20~+60°C                                                                        |
| 110x86.5x64mm                                                                    |
| 200g                                                                             |
| Max. 128G Micro SD                                                               |
| Driver Identification, Fatigue,<br>Distraction, Cellular Phone<br>Usage, Smoking |
|                                                                                  |