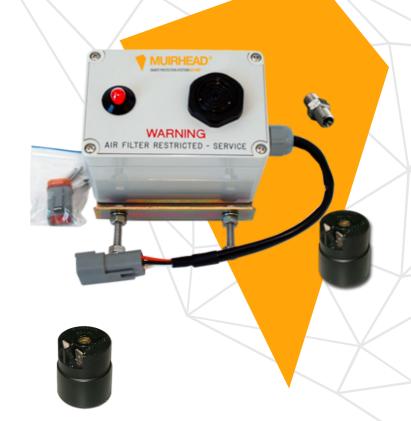

## AIRCLEANER RESTRICTION CAN CAUSE MAJOR ENGINE DAMAGE

Engine Air Cleaners are critical to machine reliability.

Regular maintenance on Air Cleaners ensure there is clean air getting to the engine.

The Muirhead Air Cleaner restriction Panel is designed to monitor the machine engine Air Cleaner. The Panel displays when the Air Cleaner is blocked.

The Panel has both audible and visual warning.

The Panel is supplied with a Vacuum switch as a kit.

## Pièces

● APN: 2388 VACUUM SWITCH SET TO 25" WATER 1/8NPT FEMALE THREAD

♣ APN: 2756 AIR FILTER RESTRICTION WARNING KIT♣ APN: 3555 AIR FILTER RESTRICTION PANEL ONLY

Reference: SBMH0615116

RCT Head Office