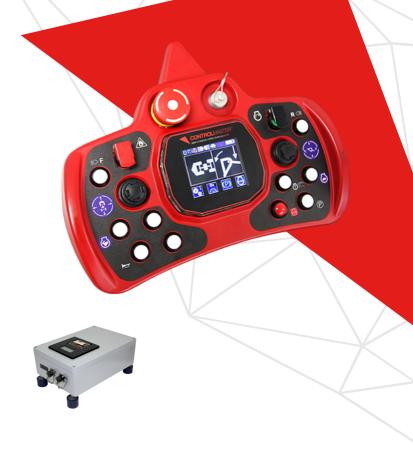

## Caractéristiques

- · Light weight
- Fast recharge
- Full proportional joysticks
- Clear graphical colour display
- Adaptable across all machine types
- IP67

### Specifications

| Weight with battery | 1.25kg                      |
|---------------------|-----------------------------|
| Charge time         | 3 hours                     |
| Display             | Colour 180deg viewing angle |
| Operating temp      | -15deg C to +65deg C        |
| Dimensions          | H 68mm x L 77mm x W 20 mm   |
| Operation           | 16 Hours continuous         |

### Pièces

♠ APN: 12558 Generic Loom to suit ARX2200 (Receiver)

▼ APN: 12865 CHARGER LI T/S CM1000 MTX TURTLE CHARGER PROGRAMMED TO SUIT RL862 BATTERY PACK

► APN: 12915 CASE TRANSIT TO SUIT MTX KIT

Reference: SBCM1116001