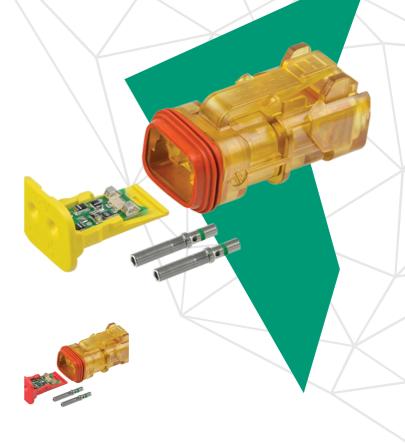

## Deutsch DT Detector Kits

DEUTSCH DT Series connectors offer field proven reliability and rugged quality. The DT design strengths include optional flange mounting, multi-pin arrangements, lower cost, and design flexibility. The DT Series offers the designer the ability to use multiple size 16 contacts, each with 13 amp continuous capacity, within a single shell.

The Deutsch Detector kits are designed to illuminate when power is applied to the connector. Available in 12 and 24 volt these connector kits come complete with receptacle, detector wedge and sockets to suit.

- Transparent housing with intergrated LED on wedgelock for quick circuit diagnosis
- Colour coded wedgelocks for operating voltages. 12v (Yellow), 24v (Red)
- Joint retention fingers allowing both contacts to be removed at the same time
- Compatible with Pulse Width Modulated (PWM) control
- Sold as complete kit including green band contacts
- Industry proven DT series
- Environmentally sealed
- Latched mating

## Specifications

| Housing:        | Ultem         |
|-----------------|---------------|
| Seal:           | Silicone      |
| Wedgelocks:     | Thermoplastic |
| Contact Size:   | 16            |
| Contact Rating: | 13A @ 125C    |