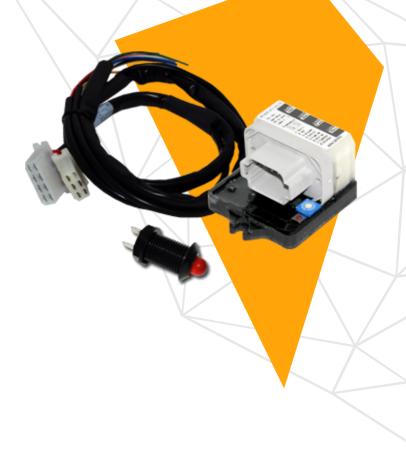

# DIRECTIONAL CHANGE CONTROLLER

The Muirhead® Directional Change Controller (DCC) is designed to help reduce excessive tyre wear, transmission damage, damage to cargo and unsightly "skid marks" that can be the result of harsh gear changes.

By sensing the machine ground speed and gear selection, the DCC will inhibit a change of machine direction unless the machine has slowed down to a pre-set threshold whereby the opposite gear can then be selected.

## Frequency Sensor

The DCC needs to sense machine speed via an OEM speed sensor or by fitting a speed sensor to the differential (Part No.0465).

#### Gear Sensor

The controller senses when forward and reverse gears have been selected.

#### Gear Lockout

The DCC will inhibit the directional change of the machine while it is still in motion.

#### Neutralise

The DCC will neutralise the directional gear change of the machine until it slows down to reach the pre-set threshold whereby the opposite gear can be selected.

## Caractéristiques

The DCC can help reduce excessive:

- Tyre wear
- Transmission damage
- Skid marks
- Prevents unsafe driving practices
- Compatible with most 12V and 24V machines that use electric gear shifts
- Compatible with negative or positive switching via configuration settings
- Configurable gear change threshold can be set from 0KMH to any speed