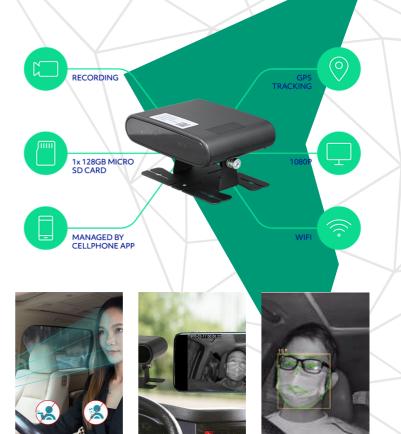

## DRIVER MONITOR SYSTEM

Many incidents involving mobile equipment are primarily caused by driver fatigue, distractions, and drowsy driving.

The AusProTec<sup>™</sup> Driver Monitoring System has been specifically designed to alert operators on three levels – Fatigue, Distraction and Abnormal driving behaviour.

This small, dash-mounted camera, which is available in WiFi and 4G models, is simple to set up, capable of recording incidents internally 20 seconds before and after the event, and viewable through our user-friendly application.

## Features:

- Detect and alarm drivers for unsafe behaviours including fatigue, distraction, mobile phone usage, smoking and absent driving.
- Driver Identification up to 400 drivers
- Built-in WI-Fi and GPS
- Audible and visual alarm
- Supports up to 128G Micro SD card recording up to 120 hours in total

Specifications:

| Voltage               | 10 – 36VDC                                                                       |
|-----------------------|----------------------------------------------------------------------------------|
| Power Consumption     | Max 4W                                                                           |
| Video Output          | 1CH, AHD,1920x1080/25f or<br>1920x1080/30f                                       |
| Video Compression     | AVI, H.264                                                                       |
| Camera Resolution     | HD1920x1080/25f or<br>1920x1080/30f                                              |
| Recording Format      | MP4                                                                              |
| Wifi Parameters       | 802.11b/g/n 150Mbps                                                              |
| Operating Temperature | -20~+60°C                                                                        |
| Dimensions            | 110x86.5x64mm                                                                    |
| Weight                | 200g                                                                             |
| SD Card               | Max. 128G Micro SD                                                               |
| Detection Modes       | Driver Identification, Fatigue,<br>Distraction, Cellular Phone<br>Usage, Smoking |