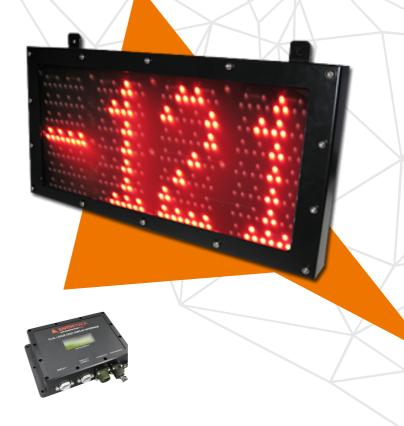

## EXTERNAL DUAL PAYLOAD DISPLAYS

The ability to gauge an accurate payload can be the difference between meeting and missing production targets.

The EarthTrack External Dual Payload Displays are placed in view of the operator and are designed to assist both loader and digger operators in ensuring production targets are met, every time!

This production tool has been designed to display the payload weights being loaded onto a dump truck on a large digit display mounted to the haul truck.

These dual displays relay important information to site, including how much material each truck is moving per shift, day or week; allowing them to keep an accurate record of tonnage.

The EarthTrack External Dual Payload Displays can be configured to switch off once the vehicle is at capacity, or switch off while the haul truck is travelling.

### Specifications

| Display Dimensions     | 560mm x 300mm      |
|------------------------|--------------------|
| Controller Connections | Serial and CAN     |
| IP Rating              | 67                 |
| Controller             | Fully configurable |