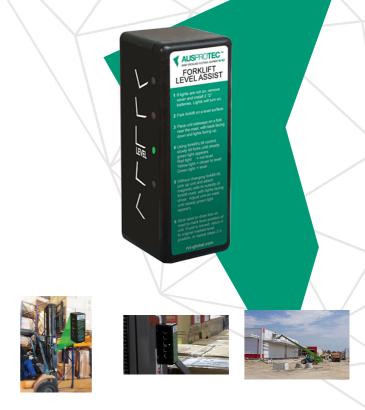

# IMPROVE SAFETY, PRODUCTIVITY AND ELIMINATE DAMAGE

### FORKLIFT LEVEL ASSIST

Even the best operators can make mistakes judging the tilt of their forks when entering or exiting pallets or stacking products.

The AusProTec™ Forklift Level Assist can combat this issue, regardless of the level of operator, by indicating the level of the forklift tines on a clear and easy-to-read display.

The main cause of product, rack and equipment damage is from forks being tilted at the wrong angle. If the forks are not level, drivers can spear product, damage racks or splinter pallets, especially if product is not stacked evenly which all results in costly damage. The Forklift Level Assist is a solution that will quickly pay for itself by reducing these damages.

# Caractéristiques

- Easy to install Less than 1 minute
- Accurate within 0.25 of one degree
- Environmentally sealed IP67 rated with CE Certification
- Adapts to bent or uneven forks
- Not permanently fixed to the forklift mast No drilling required
- Motion activated No on / off switch
- Easy-to-read display

## Specifications:

| Certifications      | CE, ISO 9000/9001                                            |
|---------------------|--------------------------------------------------------------|
| Rating              | IP67 rated                                                   |
| Working Temperature | -40 to 120 degrees F                                         |
| Batteries           | Uses 2 x "D" size Batteries – 12<br>to 18 month battery life |
| Accuracy            | Accurate to 0.25 of one degree                               |
| Warranty            | 2 years                                                      |