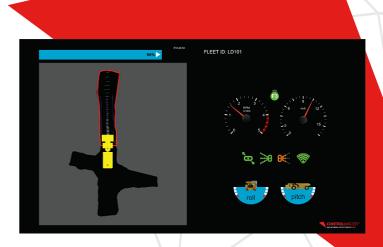

G-Dash was developed to further empower Guidance operators with information to make smarter decisions. This feature offers operators a real-time graphical representation, conveniently and clearly displayed on a separate screen.

The G-Dash will display:

- Machine articulation angle
- Distance to walls
- Object detection at scanner height
- Waypoint location
- Preprogrammed path and distance to target
- Machine Speed
- Machine RPM
- Machine gear and direction
- Scanner degradation
- Communications signal strength
- Guidance enabled
- Pitch and Roll
- Full bucket feedback (interface into OEM or third party machine system)

This information helps the operator to:

- Position the machine accurately for a good dig at the draw point.
- Know when the scanner requires cleaning (which increases Guidance performance).
- See road conditions allowing them to travel at faster speeds in some sections of the drive.
- Establish an estimated time to arrival at their destination, ensuring alternate tasks can be completed in a timely fashion.
- View signal strength to assist in easily identifying any communication problems.