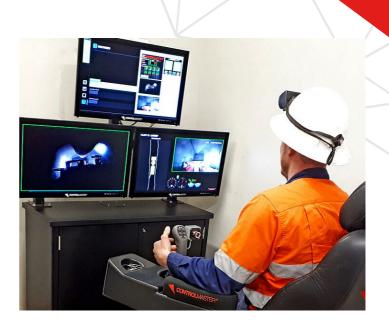

## G-Dash

The ControlMaster Guidance system was designed to significantly reduce machine damage and increase general tramming speed to improve operational efficiency and productivity on site.

An operator uses Guidance via an operator station, complete with operator chair, joystick and two heavy duty 27-inch LCD displays that give a clear view of the working area.