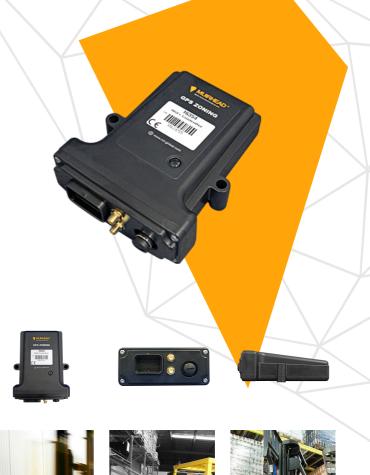

## GPS WORK-ZONE CONTROLLER

Ensuring mobile mining equipment remains in its designated work area is a critical requirement to ensure a safe operation.

The Muirhead® GPS Work-Zone Controller is the latest workzone and location solution for ground support equipment.

The GPS Work-Zone Controller can cater to 4 digital outputs and 50 different zones per site. It is designed to give a warning if a machine travels outside a pre-selected location. When interfaced with the RCT's Speed Limiter, the GPS Work-Zone Controller will activate different preprogrammed speed settings as required for different areas of operation. For example, in high traffic areas, a slow speed is engaged, whereas a higher speed can be pre-set for more open areas.

## Pièces

| 🔊 APN: | 10926 | CELLULAR GPS ZONING KIT        |
|--------|-------|--------------------------------|
| 🗢 APN: | 12850 | Wi-Fi GPS Zoning kit           |
|        | 16353 | CELLULAR GPS ZONING CONTROLLER |