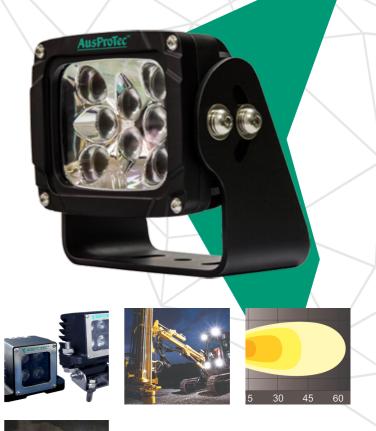

## Heavy Duty Machine LED Lighting

The AusProTec<sup>™</sup> Heavy Duty LED machine light is built to exacting standards, with a tough aluminium housing, rated to IP69 and 10G vibration testing this work light is suited to the harshest of operating conditions.

Specifically designed for all applications this multi voltage (9 ~ 48VDC) high quality LED work lamp will offer years of trouble free service. Utilizing state of the art LED design and technology this lighting solution is second to none.

## Specifications

| Power Output: | 24 watt (8 x 3 watt LEDs)                              | 24 watt (8 x 3 watt LEDs) 20 watt (4 x 5 watt LEDs)                       |  |
|---------------|--------------------------------------------------------|---------------------------------------------------------------------------|--|
| Lumen Output: | 2250 (Theoretical), 1575 (Operating)                   | 2250 (Theoretical), 1575 (Operating) 1725 (Theoretical), 1200 (Operating) |  |
| Voltage:      | 9 – 48VDC (3.5A to 650mA)                              | 9 - 48VDC (3.5A to 650mA) 9 - 48VDC (1.2A to 250mA)                       |  |
| Dimensions:   | W120mm x H100mm x D80mm                                | W120mm x H100mm x D80mm     W105mm x H121mm x D85mm                       |  |
| Weight:       | 1.74kg                                                 | 1.74kg 1.20kg                                                             |  |
| Beam:         | Wide Flood (60°)                                       | Wide Flood (60°) Wide Flood (40°)                                         |  |
| Durability:   | 10G vibration rating                                   | 10G vibration rating                                                      |  |
| IP Rating:    | IP69                                                   | IP69                                                                      |  |
| Connector:    | 2 pin Deutsch DT series                                | 2 pin Deutsch DT series                                                   |  |
| Mounting:     | Heavy Duty "U" Bracket (single or dual bolt mountable) | Dual hole or single post                                                  |  |
| Colour:       | Black                                                  | Black                                                                     |  |