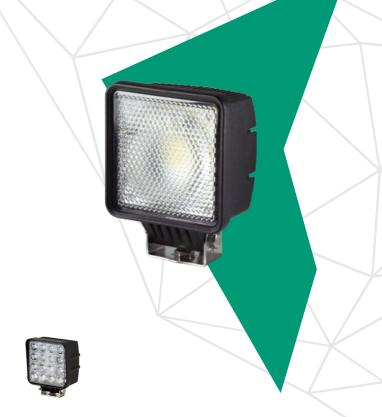

# HIGH OUTPUT LED WORK LIGHTS

Representing the latest in high output lighting technology, the AusProTec<sup>™</sup> range of LED work lights are robust, powerful and resistant to shock, vibration, dust and moisture. With solid-state LED construction and a fully sealed IP67 housing, these LED work lights take durability and reliability to the next level.

All AusProTec<sup>™</sup> LED work lights feature rugged and lightweight die-cast alloy housings, stainless steel mounting hardware and extremely tough polycarbonate optical lenses. LEDs are high output with low power consumption and are whiter and longer lasting than traditional work lights. They offer a 6500K output and 30,000 hours of long-life operation.

## Specifications

| 11575 – 30W Square LED Work Light |                           |            |  |  |
|-----------------------------------|---------------------------|------------|--|--|
| Dimensions:                       | 126 x 126 x 85mm          |            |  |  |
| Output:                           | 2660 lumen (30 x 1W LEDs) |            |  |  |
| Voltage:                          | 10 – 30V multi-voltage    |            |  |  |
| Current draw:                     | 2.5A @ 12V                | 1.1A @ 28V |  |  |
| Pattern:                          | 100° flood beam           |            |  |  |
| Lux:                              | 1 Lux @ 28m               |            |  |  |
| 11576 – 48W Square LED Work Light |                           |            |  |  |
| Dimensions:                       | 125 x 109 x 70mm          |            |  |  |
| Output:                           | 3000 lumen (16 x 3W LEDs) |            |  |  |
| Current draw:                     | 3A @ 12V                  | 1.3A @ 28V |  |  |
| Pattern:                          | 20° flood beam            |            |  |  |
| Lux:                              | 1 Lux @ 90m               |            |  |  |