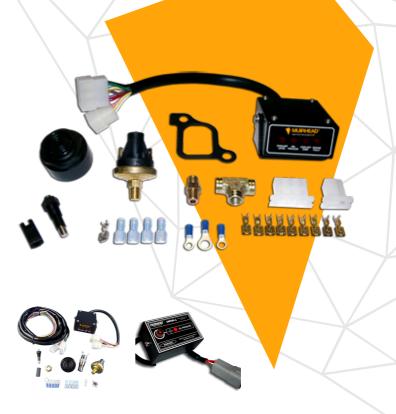

The systems provide audible and visual warnings and incorporates additional outputs for return to idle or shutdown modes. Compact in design and easy to install.

The Muirhead® Light Vehicle protection kits comes complete with sensors, harness and fittings.

#### Pièces

| 🙉 APN: 1245 | ENGINE PROTECTION SYSTEM 12/24V ENERGISED TO RUN TO SUIT TOYOTA HZJ SERIES |
|-------------|----------------------------------------------------------------------------|
| 🕾 APN: 3206 | ENGINE PROTECTION SYSTEM 12/24V ENERGISED TO RUN TO SUIT LIGHT VEHICLES    |
| 🖘 APN: 3369 | REPLACEMENT CONTROL PANEL TO SUIT 3206 AND 1245 (PANEL ONLY)               |