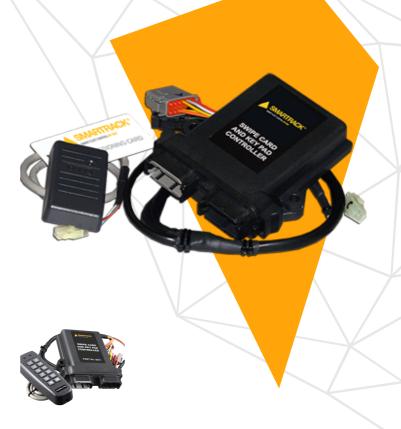

## Machine Access System

The Muirhead® Machine Access System is designed to prevent unauthorised use of mobile equipment by unlicensed and/or unauthorised operators. The system is used to manage operator access and fleet security via a pin code or swipe card access.

Each machine installed with the system is immobilised - isolating both the ignition and starter motor circuit to ensure that the machine is not continually cranked when an invalid pin code or swipe card is used.

Each machine needs to be individually programmed by the site administrator or fleet manager with the relevant pin code or swipe card access. The Muirhead® Machine Access System is a simple, cost-effective and reliable way to prevent unauthorised access to mobile machines.