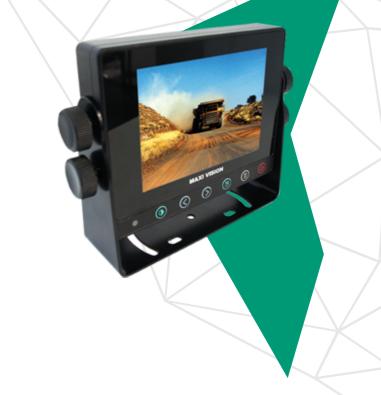

## Maxi Vision 5" Waterproof Heavy Duty Monitor

The AusProTec™ Maxi Vision waterproof 5" monitor is robust in design and is ideally suited to heavy duty applications. Housed in an aluminium casing and rated to IP67 this monitor is designed to stand up to the harshest of environments.

This multi voltage unit comes complete with heavy duty mounting, manual dim function and up to three camera inputs, so no additional hardware is required.

Widen your view towards machine productivity and safety!

#### Caractéristiques

- 3 camera input (NTSC/PAL)
- Full screen picture display
- Complete with heavy duty mounting, sun visor and all cabling
- 3 standby wire function
- 2.5m sealed connection lead
- Manual dimmer function inbuilt (day/night function)
- Internal mirror image settings
- Easy to navigate menus via on screen display (OSD)

#### Specifications

| Display screen:        | 5" TFT LCD panel with high resolution            |
|------------------------|--------------------------------------------------|
| Resistance:            | Waterproof / dustproof to IP67 aluminium housing |
| Operating temperature: | -10C – 60C                                       |
| Voltage:               | 12 – 24V (free operating)                        |
| Current draw:          | 450mA                                            |
| Dimensions:            | 152(W) x 119(H) x 27(D) mm                       |
| Weight:                | 620g (monitor only)                              |