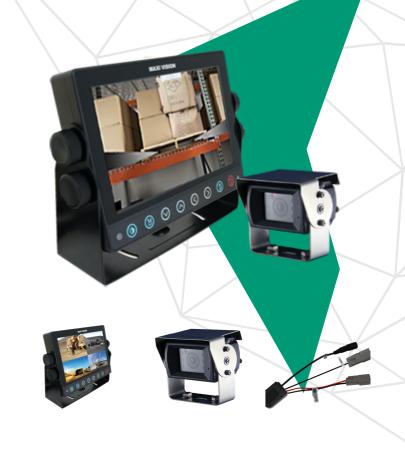

## Maxi Vision® 7" 1 Colour Infra-red Camera Kit with Waterproof Monitor

The AusProTec™ Maxi Vision® waterproof 7" monitor is robust in design and is ideally suited to heavy duty applications. Housed in an aluminium casing and rated to IP67 this monitor is designed to stand up to the harshest of environments. This multi voltage unit comes complete with heavy duty mounting with auto dim function.

The AusProTec™ Maxi Vision® camera delivers the highest quality image with an IP67 rating and comes complete with a stainless steel mount to fit any application.

Featuring 6 infra-red LEDs, built in audio and state-of-the-art light sensors you will never have seen such clearer viewing conditions in any situation.

#### Caractéristiques

- 7 different screen layouts
- Full screen view
- Split connector for ease of installation
- Complete with heavy duty mounting and sun visor
- Standby wire function
- 2.5m sealed connection lead
- Dimmer sensor inbuilt (day/night function)
- Internal mirror image settings
- Easy to navigate menus via on screen display (OSD)
- Complete with 20 metre camera lead

### Specifications

| Monitor               |                                                         |
|-----------------------|---------------------------------------------------------|
| Display Screen        | 7" WVGA (800 x 480) wide LCD panel with high resolution |
| Resistance            | Waterproof / dustproof to IP67, aluminium housing       |
| Operating Temperature | -10C – 50C                                              |
| Voltage               | 12 – 24V (free operating)                               |
| Current Draw          | 450mA                                                   |
| Dimensions            | 180(W) x 133(H) x 27(D) mm                              |
| Weight                | 780g (monitor only)                                     |
| Input                 | (NTSC/PAL)                                              |
| Camera                |                                                         |
| Dimensions            | 70(W) x 44(H) x 57(D) mm                                |
| Weight                | 400g (With bracket)                                     |
| IR LED Capabilities   | Visible IR LED (850nm) x 6                              |
| Waterproof            | IP67                                                    |