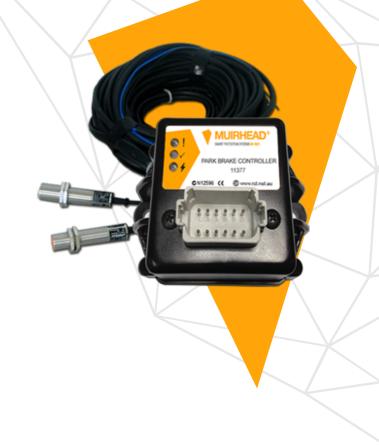

## PARK BRAKE WARNING SYSTEM

Ensuring a machine's park brake is engaged before an operator exits the machine, eliminates down time associated with unplanned incidents.

The Muirhead® Park Brake Warning system is a preventative action kit; designed to stop machines from being left unmanned, in an unsafe condition.

The kit includes a solid state controller with a built-in self-test upon powering up, a generic wiring harness and one or two proximity switches, depending on what is required. It is simple in design, easy-to-install and suitable for all makes and models of surface and underground machines. An override switch is available to isolate the system during maintenance.

#### Pièces

- APN: 11377
  Panel Door Open Park Brake
- SAPN: 11386 PARK BRAKE WARNING KIT PROXIMITY SWITCH ACTIVATED
- S APN: 11387 PARK BRAKE WARNING KIT MULTI VOLTAGE 1 DOOR ACCESS

### Specifications

| System Voltage         | 12 to 24 VDC (reverse polarity protected) |
|------------------------|-------------------------------------------|
| Maximum Current Output | 10Amp Continuous                          |
| Environmental Rating   | IP 65                                     |
| Inputs                 | Digital / Analouge                        |
| Outputs                | Digital                                   |
| Operating Temperature  | -10 to +65 °C                             |
| Dimensions             | L- 199mm, W- 80mm, H-<br>65mm             |