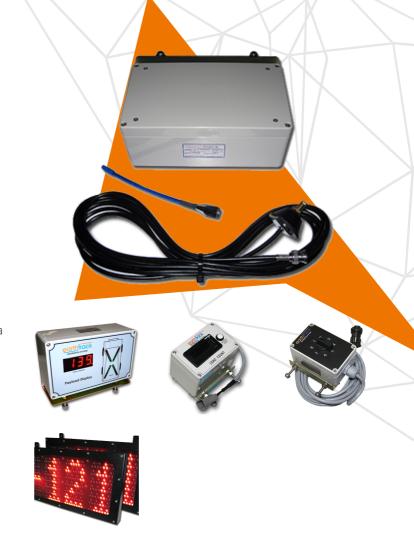

## Caractéristiques

- Strut indicators display weight distribution
- Simple integration to OEM truck payload system
- Minimal ongoing maintenance
- suitable to all major makes and models of off road haul trucks
- external payload display available

## Pièces

**APN:** 10139 KIT DUAL 6573 DISPLAY

Reference: SBET0515115

RCT Head Office

Unit 1-5/511 Abernethy Rd Kewdale WA 6105, Australia

sales@rct-global.com

Australia +61 8 9353 6577 Africa +27 83 292 4246 Canada +1 705 590 4001 Central Asia +7 910 411 1174 USA +1 801 938 9214 South America +56 3 5229 9409