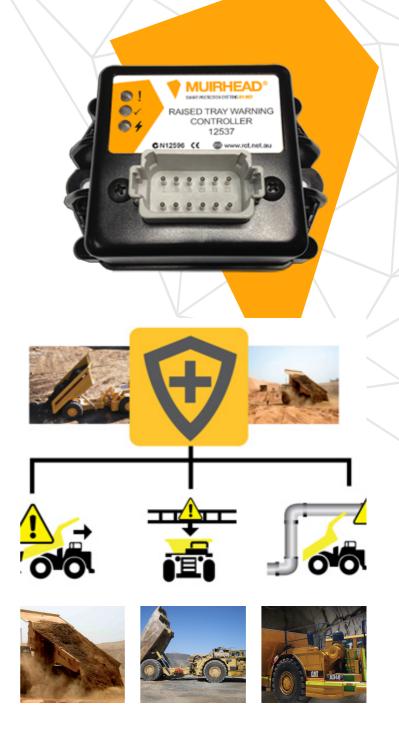

#### Pièces

| APN: 12537 RAISED TRAY WARNING CONTROLLER | ONLY |
|-------------------------------------------|------|
|-------------------------------------------|------|

APN: 12595
 RAISED TRAY WARNING CONTROLLER ONLY WITH TRANSMISSION INHIBITOR

APN: 12729 RAISED TRAY WARNING KIT

APN: 13643 RAISED TRAY WARNING KIT WITH TRANSMISSION INHIBITOR

Reference: SBMH060717b

RCT Head Office

Unit 1-5/511 Abernethy Rd

Kewdale WA 6105, Australia

Central Asia +7 910 41