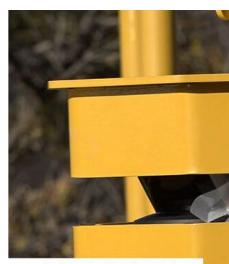

## Cover the scanner before washing the machine

Apply the cover when washing or high pressure cleaners are used.

- Apply the cover when the machine is parked.
- Failure to properly maintain the scanner may void the scanner warranty.

Installing the cover

1. Scanner window must be protected from high pressure water, grease and dirt when cleaning the machine with high pressure equipment.

2. Fit sock over scanner assembly from the front and fold down the tabs with the Velcro strips. Connect the Velcro strips on the rear flaps with those on the tabs.

3. Ensure it is secure by fixing the straps together.