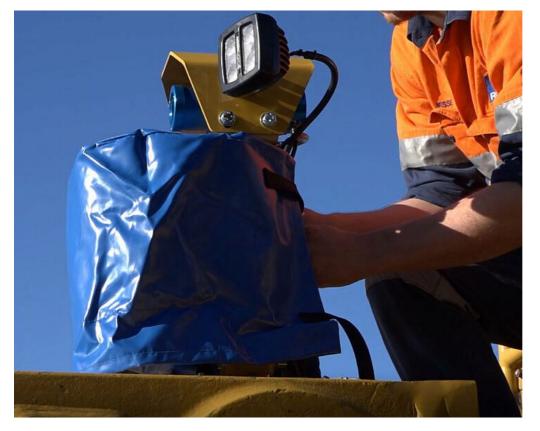

## Cover the scanner before washing the machine

Apply the cover when washing or high pressure cleaners are used.

- Apply the cover when the machine is parked.
- Failure to properly maintain the scanner may void the scanner warranty.

Installing the cover

1. Scanner window must be protected from high pressure water, grease and dirt when cleaning the machine with high pressure equipment.

2. Fit sock over scanner assembly from the front and fold down the tabs with the Velcro strips. Connect the Velcro strips on the rear flaps with those on the tabs.

3. Ensure it is secure by fixing the straps together.