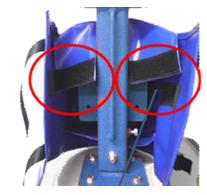

Installing the cover

1. Scanner window must be protected from high pressure water, grease and dirt when cleaning the machine with high pressure equipment.

2. Fit sock over scanner assembly from the front and fold down the tabs with the Velcro strips. Connect the Velcro strips on the rear flaps with those on the tabs.

3. Ensure it is secure by fixing the straps together.