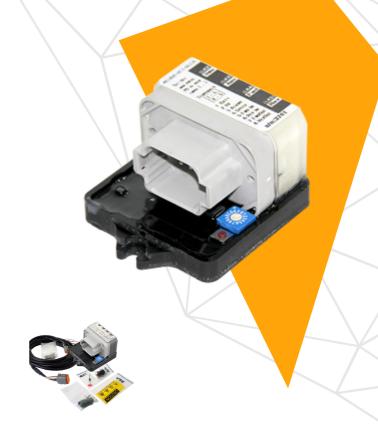

## Pièces

🤏 APN: 6389

APN: 10089

SEQUENTIAL SEAT BELT CONTROLLER KIT (WITH IGNITION MOD) RETRACTOR & BUCKLE SWITCH (TOYOTA)

Reference: SBMH0111077

Head Office Unit 1-5/511 Abernethy Rd Kewdale WA 6105, Australia