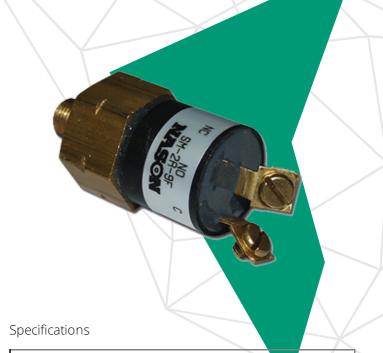

## SM SFRIFS PRESSURF SWITCH

The Nason SM Series pressure switch is available in 9 & 16 PSI falling and is specifically designed for medium pressure applications. Made from a brass base with a non-adjustable snap action switch, this switch is rated at 5 amps and has one normally open circuit. The switch is epoxy sealed and ideal for exposed environments. Connection is via a 1/8" NPT mounting thread and the electrical connectors are made through two 8/32" screw connectors.

## Pièces

♣ APN: 3429
♣ APN: 3430
PRESSURE SWITCH 16PSI FALLING 1/8NPT NORMALLY OPEN
♣ APN: 3430
PRESSURE SWITCH 9PSI FALLING 1/8NPT NORMALLY OPEN

Reference: SBAP0715127

RCT Head Office

Unit 1-5/511 Abernethy Rd Kewdale WA 6105, Australia