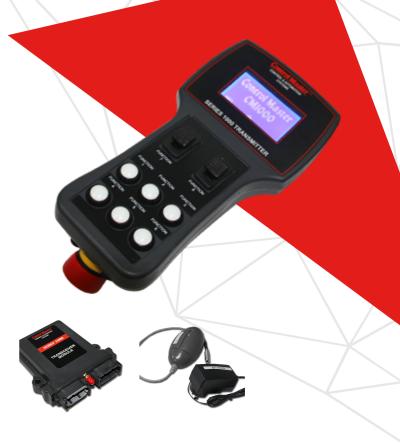

The handheld remote controlled device is designed with two proportional paddles to improve control for maneuvering the machine into a restricted space. It also has six digital functions for additional control.

The battery has a life of 10 hours continuous operation and can be fully charged in three hours.

The receiver can be interfaced into the machine control circuit and will not effect normal machine operation.

### Caractéristiques

- The system is simple to operate and install •
- The Handheld Transmitter is fitted with an emergency stop switch
- Configurable outputs
- 12 and 24 volt installations
- IP65 enclosures
- Feedback to operator via LCD display

#### Pièces

- ANTENNA TO SUIT 9319 APN: 7764 CM1000 TRANSCEIVER 12/24V
- APN: 9319
- S APN: 9637 APN: 10142

ANTENNA BASE TO SUIT 9319 CHARGER TO SUIT 10436 AND 10143