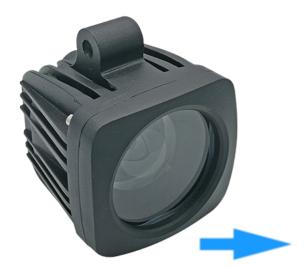

## BLUE ARROW LIGHT 10 - 80VDC

APN: 16179

SmartArrow Forklift LED Arrow Light

Keeping up with industry requirements, RCT has developed the forklift LED blue arrow light.

Available in a distinct blue beam, this light is specifically designed to project a directional arrow, as a visual caution, onto the floor of your warehouse, alerting nearby personnel and other machine users of the direction that a vehicle is approaching.

- 10W LED Cree Technology
- Rated to IP67
- 50,000 Hour lifespan
- Light and compact
- EMC-CE Compliant
- 850 Lumen