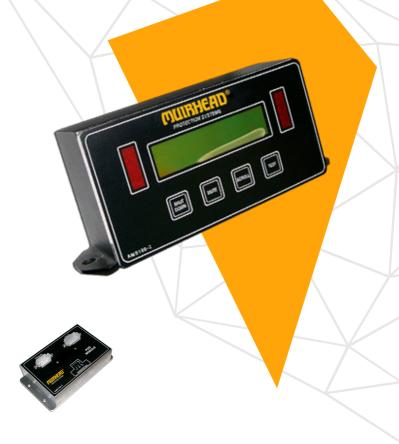

### Peças

APN: 9887

AMS-100 ELECTRONIC INPUT / OUTPUT MODULE

AMS-100 VERSION 2 ELECTRONIC DISPLAY