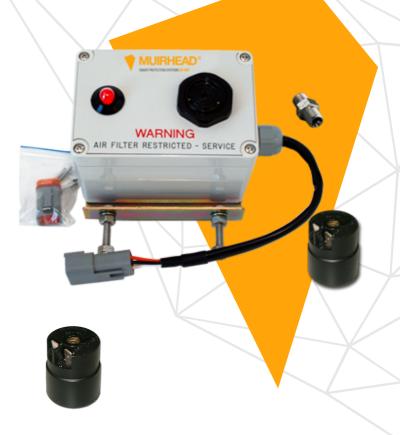

## AIRCLEANER RESTRICTION CAN CAUSE MAJOR ENGINE DAMAGE

Engine Air Cleaners are critical to machine reliability.

Regular maintenance on Air Cleaners ensure there is clean air getting to the engine.

The Muirhead Air Cleaner restriction Panel is designed to monitor the machine engine Air Cleaner. The Panel displays when the Air Cleaner is blocked.

The Panel has both audible and visual warning.

The Panel is supplied with a Vacuum switch as a kit.

### Peças

● APN: 2388
∨ACUUM SWITCH SET TO 25" WATER 1/8NPT FEMALE THREAD
▲ APN: 2756
AIR FILTER RESTRICTION WARNING KIT
▲ APN: 3555
AIR FILTER RESTRICTION PANEL ONLY