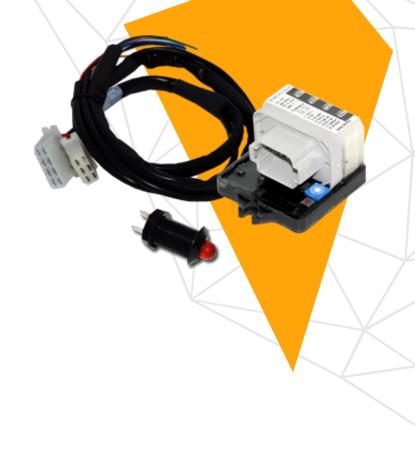

# DIRECTIONAL CHANGE CONTROLLER

The Muirhead® Directional Change Controller (DCC) is designed to help reduce excessive tyre wear, transmission damage, damage to cargo and unsightly "skid marks" that can be the result of harsh gear changes.

By sensing the machine ground speed and gear selection, the DCC will inhibit a change of machine direction unless the machine has slowed down to a pre-set threshold whereby the opposite gear can then be selected.

### Frequency Sensor

The DCC needs to sense machine speed via an OEM speed sensor or by fitting a speed sensor to the differential (Part No.0465).

#### Gear Sensor

The controller senses when forward and reverse gears have been selected.

#### Gear Lockout

The DCC will inhibit the directional change of the machine while it is still in motion.

#### Neutralise

The DCC will neutralise the directional gear change of the machine until it slows down to reach the pre-set threshold whereby the opposite gear can be selected.