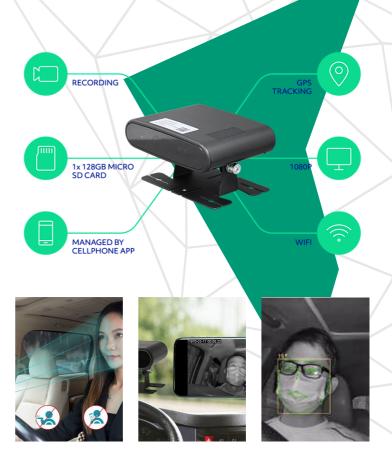

## **DRIVER MONITOR SYSTEM**

Many incidents involving mobile equipment are primarily caused by driver fatigue, distractions, and drowsy driving.

The AusProTec™ Driver Monitoring System has been specifically designed to alert operators on three levels – Fatigue, Distraction and Abnormal driving behaviour.

This small, dash-mounted camera, which is available in WiFi and 4G models, is simple to set up, capable of recording incidents internally 20 seconds before and after the event, and viewable through our user-friendly application.

#### Características:

- Detect and alarm drivers for unsafe behaviours including fatigue, distraction, mobile phone usage, smoking and absent driving.
- Driver Identification up to 400 drivers
- Built-in WI-Fi and GPS
- Audible and visual alarm
- Supports up to 128G Micro SD card recording up to 120 hours in total

### Especificações:

| Voltage               | 10 – 36VDC                                                                       |
|-----------------------|----------------------------------------------------------------------------------|
| Power Consumption     | Max 4W                                                                           |
| Video Output          | 1CH, AHD,1920x1080/25f or<br>1920x1080/30f                                       |
| Video Compression     | AVI, H.264                                                                       |
| Camera Resolution     | HD1920x1080/25f or<br>1920x1080/30f                                              |
| Recording Format      | MP4                                                                              |
| Wifi Parameters       | 802.11b/g/n 150Mbps                                                              |
| Operating Temperature | -20~+60°C                                                                        |
| Dimensions            | 110x86.5x64mm                                                                    |
| Weight                | 200g                                                                             |
| SD Card               | Max. 128G Micro SD                                                               |
| Detection Modes       | Driver Identification, Fatigue,<br>Distraction, Cellular Phone<br>Usage, Smoking |