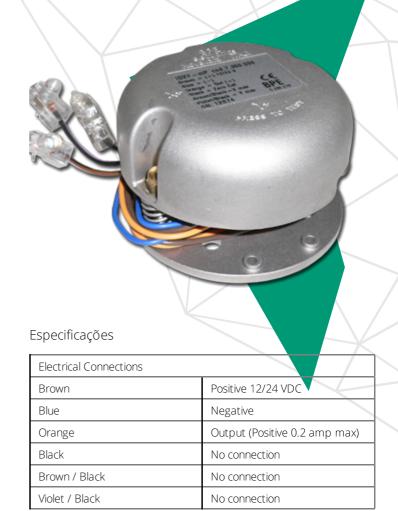

## **DUAL AXIS ANGLE SENSOR**

The AusProTec™ Dual Axis Angle Sensor is housed in a tough and compact aluminium shell and has no moving parts. These features provide a robust and durable unit suitable for any mining or industrial application where monitoring of the platform angle is required. The unit is factory pre-set to 2.5 degrees on both the X and Y axis from the horizontal, therefore, the unit must be securely mounted on a horizontal surface. Once powered, the unit will provide a positive output when the tilt on either axis exceeds 2.5 degrees.

## Recursos

- Multi-voltage
- 1 x relay output (positive)
- Hysteresis 0.05 degrees
- Sealed to IP66
- Cable length 30 cm
- Dimensions 84 mm (D) x 56.5 mm (H)

Reference: SBAP0615125

RCT Head Office

Unit 1-5/511 Abernethy Rd Kewdale WA 6105, Australia