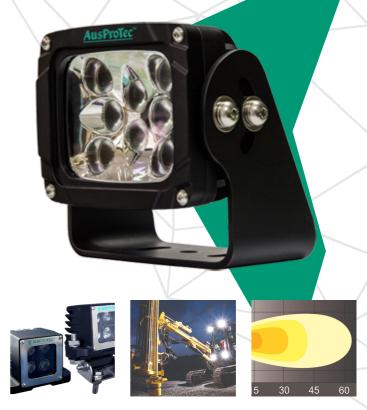

## lluminação de LED para Máquinas Pesadas

The AusProTec™ Heavy Duty LED machine light is built to exacting standards, with a tough aluminium housing, rated to IP69 and 10G vibration testing this work light is suited to the harshest of operating conditions.

Specifically designed for all applications this multi voltage (9  $\sim$  48VDC) high quality LED work lamp will offer years of trouble free service. Utilizing state of the art LED design and technology this lighting solution is second to none.

## Especificações

| Power Output: | 24 watt (8 x 3 watt LEDs)                              | 20 watt (4 x 5 watt LEDs)            |
|---------------|--------------------------------------------------------|--------------------------------------|
| Lumen Output: | 2250 (Theoretical), 1575 (Operating)                   | 1725 (Theoretical), 1200 (Operating) |
| Voltage:      | 9 – 48VDC (3.5A to 650mA)                              | 9 - 48VDC (1.2A to 250mA)            |
| Dimensions:   | W120mm x H100mm x D80mm                                | W105mm x H121mm x D85mm              |
| Weight:       | 1.74kg                                                 | 1.20kg                               |
| Beam:         | Wide Flood (60°)                                       | Wide Flood (40°)                     |
| Durability:   | 10G vibration rating                                   |                                      |
| IP Rating:    | IP69                                                   |                                      |
| Connector:    | 2 pin Deutsch DT series                                |                                      |
| Mounting:     | Heavy Duty "U" Bracket (single or dual bolt mountable) | Dual hole or single post             |
| Colour:       | Black                                                  |                                      |