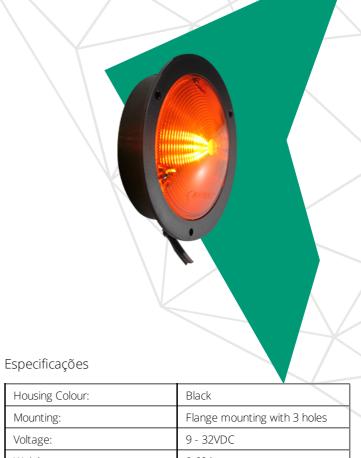

## Multi-functional LED Nylon Series Lights

These lights were specially designed to replace a range of original equipment lamps. The Multi-Functional LED Nylon Series lights are suitable for grommet style stop lights, tail and clearance lights and directional indicator lights.

Constructed from resilient all-weather nylon, these lights are built to last and won't corrode like cast aluminium lights or deteriorate like some grommet-style lights available in the market today.

High-intensity LED's provide a constant, high-power light over an extended service life.

| Housing Colour:        | Black                        |
|------------------------|------------------------------|
| Mounting:              | Flange mounting with 3 holes |
| Voltage:               | 9 - 32VDC                    |
| Weight:                | 0.60 kg                      |
| Durability:            | 10G vibration rating         |
| IP Rating:             | IP68                         |
| Operating Temperature: | -40°C to 85°C                |
| Maximum Current Draw:  | 100 mA at 12VDC              |