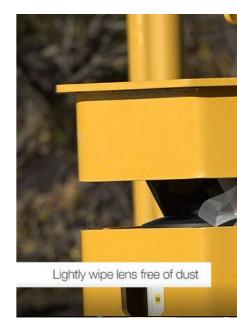

## Scanner lens cleaning

The following steps need to be carried out for the front and rear scanner lens at each remote pre-start.

- 1. Wipe using a clean soft cloth to remove dust. Note: Avoid using a back-and-forth motion.
- 2. Wipe using lens cleaning towelettes (safety glass wipes).
- 3. Wipe using a clean cotton cloth.
- 4. Inspect lens, if grease or oil can still be seen, repeat steps 2 & 3.

If all grease/oil is not removed, the scanner will not run optimally and "scanner blinded" messages will occur frequently.