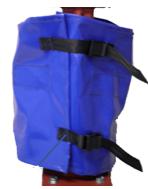

## Cover the scanner before washing the machine

- Apply the cover when washing or high pressure cleaners are used.
- Apply the cover when the machine is parked.
- Failure to properly maintain the scanner may void the scanner warranty.

Installing the cover

1. Scanner window must be protected from high pressure water, grease and dirt when cleaning the machine with high pressure equipment.

2. Fit sock over scanner assembly from the front and fold down the tabs with the Velcro strips. Connect the Velcro strips on the rear flaps with those on the tabs.

3. Ensure it is secure by fixing the straps together.

Reference: SBCM0511074

RCT Head Office Unit 1-5/511 Abernethy Rd Kewdale WA 6105, Australia sales@rct-global.com Australia +61 8 9353 6577 Africa +27 83 292 4246 Canada +1 705 590 4001 Central Asia +7 910 411 1174 USA +1 801 938 9214 South America +56 3 5229 9409