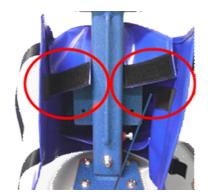

Installing the cover

1. Scanner window must be protected from high pressure water, grease and dirt when cleaning the machine with high pressure equipment.

2. Fit sock over scanner assembly from the front and fold down the tabs with the Velcro strips. Connect the Velcro strips on the rear flaps with those on the tabs.

3. Ensure it is secure by fixing the straps together.

Reference: SBCM0511074

RCT Head Office Unit 1-5/511 Abernethy Rd Kewdale WA 6105, Australia sales@rct-global.com Australia +61 8 9353 6577 Africa +27 83 292 4246 Canada +1 705 590 4001 Central Asia +7 910 411 1174 USA +1 801 938 9214 South America +56 3 5229 9409