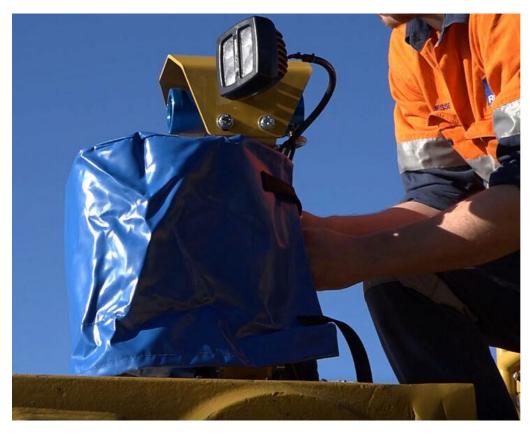

## Cover the scanner before washing the machine

- Apply the cover when washing or high pressure cleaners are used.
- Apply the cover when the machine is parked.
- Failure to properly maintain the scanner may void the scanner warranty.

Installing the cover

1. Scanner window must be protected from high pressure water, grease and dirt when cleaning the machine with high pressure equipment.

2. Fit sock over scanner assembly from the front and fold down the tabs with the Velcro strips. Connect the Velcro strips on the rear flaps with those on the tabs.

3. Ensure it is secure by fixing the straps together.

Reference: SBCM0511074

RCT Head Office Unit 1-5/511 Abernethy Rd Kewdale WA 6105, Australia sales@rct-global.com Australia +61 8 9353 6577 Africa +27 83 292 4246 Canada +1 705 590 4001 Central Asia +7 910 411 1174 USA +1 801 938 9214 South America +56 3 5229 9409