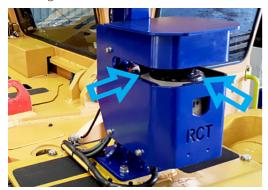

Installing the cover

1. Scanner window must be protected from high pressure water, grease and dirt when cleaning the machine with high pressure equipment.

2. Fit sock over scanner assembly from the front and fold down the tabs with the Velcro strips. Connect the Velcro strips on the rear flaps with those on the tabs.