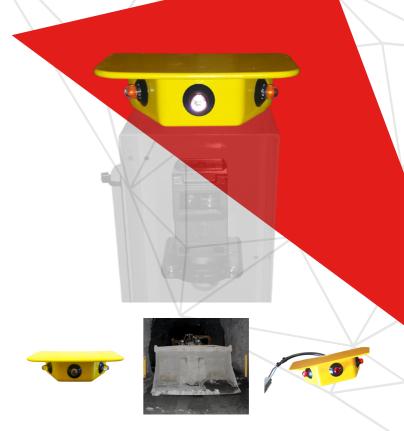

## Machine Containment System Warning Light

The ControlMaster® Warning Light for Machine Containment System informs the remote loader operator where the scanner barrier is located within the production level so they do not breach the scanner with the machine.

In addition, it alerts personnel approaching the production level that a remote loader is actively operating within that level and not to disrupt the scanner barrier.

The lighting's enclosure is specifically designed to be bolted on the top of the scanner mount, and when the containment system has been set, it will activate three high-intensity, flashing red lights.

When the scanner barrier has been tripped, the warning enclosure will stop flashing, to indicate that the system operation has stopped.

### Характеристики

- Improves mining safety
- Know where the scanner barrier is located with visual alert
- Powder-coated steel enclosure
- Designed to withstand the elements
- 3x red ultra-bright flashing LEDs

### Комплектующие

ᅏ APN: 15074

WARNING LIGHT FOR HEAVY DUTY MACHINE CONTAINMENT SYSTEM