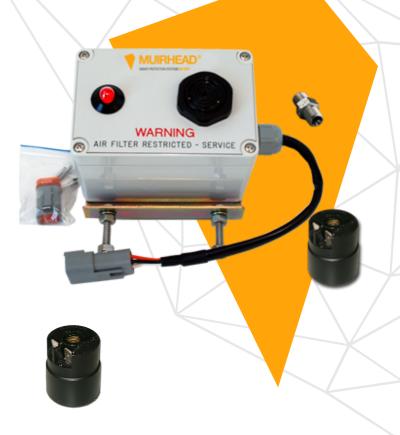

## AIRCLEANER RESTRICTION CAN CAUSE MAJOR ENGINE DAMAGE

Engine Air Cleaners are critical to machine reliability.

Regular maintenance on Air Cleaners ensure there is clean air getting to the engine.

The Muirhead Air Cleaner restriction Panel is designed to monitor the machine engine Air Cleaner. The Panel displays when the Air Cleaner is blocked.

The Panel has both audible and visual warning.

The Panel is supplied with a Vacuum switch as a kit.

Features

- Simple in design
- Easy to install and maintain
- Audible and Visual display

## Parts

● APN: 2388
∨ACUUM SWITCH SET TO 25" WATER 1/8NPT FEMALE THREAD
▲ APN: 2756
AIR FILTER RESTRICTION WARNING KIT
▲ APN: 3555
AIR FILTER RESTRICTION PANEL ONLY