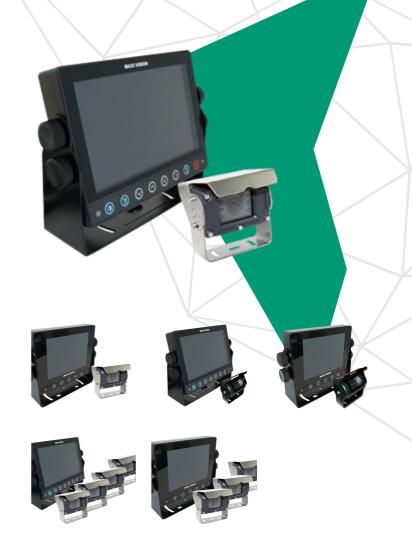

## **CAMERA SYSTEM KITS**

The Maxi Vision® camera systems offer machine operators a new perspective on driving and operating their equipment. The range of single and multiple camera systems provide end users with different choices on the best camera system set up to suit their application.

The AusProTec™ Maxi Vision range of colour LCD monitor and camera options are robust in design and are ideally suited to industrial and mining applications. Heavy duty casing and mounting options are also available to suit custom applications.

## Parts

| ► APN: 3617 | 5" - 3 COLOUR CAMERA REAR VIEW KIT (STANDARD CAMERA)         |
|-------------|--------------------------------------------------------------|
| APN: 3624   | 5 " - 3 BLACK & WHITE CAMERA REAR VIEW KIT (STANDARD CAMERA) |
| APN: 3628   | 5 " - 2 BLACK & WHITE CAMERA REAR VIEW KIT (STANDARD CAMERA) |
| APN: 3630   | 5 " - 1 BLACK & WHITE CAMERA REAR VIEW KIT (STANDARD CAMERA) |
| • APN: 3638 | 5 " - 2 COLOUR CAMERA REAR VIEW KIT (STANDARD CAMERA)        |
| APN: 3648   | 5 " - 1 COLOUR CAMERA REAR VIEW KIT (STANDARD CAMERA)        |
| ♣ APN: 4108 | 7 " - 3 COLOUR CAMERA REAR VIEW KIT (STANDARD CAMERA)        |
| APN: 4218   | 7 " - 1 COLOUR CAMERA REAR VIEW KIT (STANDARD CAMERA)        |
| APN: 4219   | 7 " - 2 COLOUR CAMERA REAR VIEW KIT (STANDARD CAMERA)        |
| APN: 4271   | 7 " - 1 BLACK & WHITE CAMERA REAR VIEW KIT (STANDARD CAMERA) |
| APN: 4272   | 7 " - 2 BLACK & WHITE CAMERA REAR VIEW KIT (STANDARD CAMERA) |
| APN: 8810   | 7 " - 3 BLACK & WHITE CAMERA REAR VIEW KIT (STANDARD CAMERA) |
| APN: 8811   | 7 " - 4 BLACK & WHITE CAMERA REAR VIEW KIT (STANDARD CAMERA) |
| ₩ APN: 8816 | 7 " - 4 COLOUR CAMERA REAR VIEW KIT (STANDARD CAMERA)        |