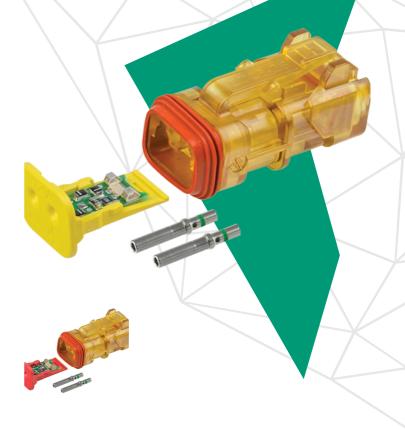

## Deutsch DT Detector Kits

DEUTSCH DT Series connectors offer field proven reliability and rugged quality. The DT design strengths include optional flange mounting, multi-pin arrangements, lower cost, and design flexibility. The DT Series offers the designer the ability to use multiple size 16 contacts, each with 13 amp continuous capacity, within a single shell.

The Deutsch Detector kits are designed to illuminate when power is applied to the connector. Available in 12 and 24 volt these connector kits come complete with receptacle, detector wedge and sockets to suit.

#### Features

- Transparent housing with intergrated LED on wedgelock for quick circuit diagnosis
- Colour coded wedgelocks for operating voltages. 12v (Yellow), 24v (Red)
- Joint retention fingers allowing both contacts to be removed at the same time
- Compatible with Pulse Width Modulated (PWM) control
- Sold as complete kit including green band contacts
- Industry proven DT series
- Environmentally sealed
- Latched mating

### Parts

✓ APN: 13316
✓ APN: 13318
2 PIN 12V DETECTOR KIT
✓ 2 PIN 24V DETECTOR KIT

## Specifications

| Housing:        | Ultem         |
|-----------------|---------------|
| Seal:           | Silicone      |
| Wedgelocks:     | Thermoplastic |
| Contact Size:   | 16            |
| Contact Rating: | 13A @ 125C    |